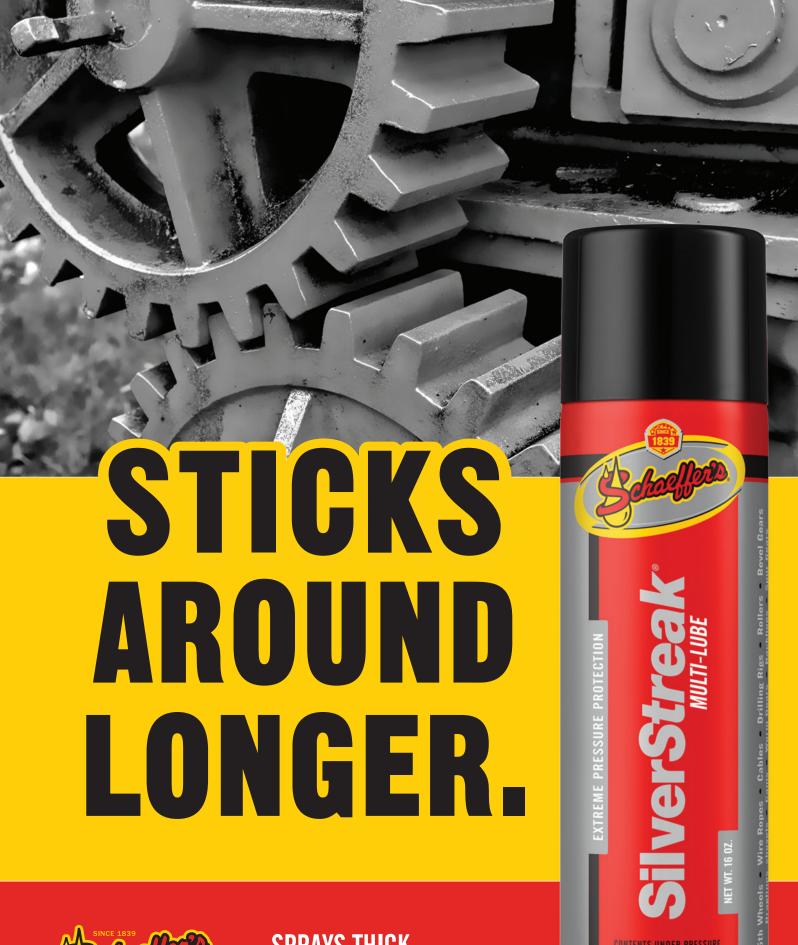

# SPRAYS THICK.

Vertical, sideways and upside down-we got you covered.

#### A barrel of durability in every can

Gears operating under heavy loads and slow speeds need a lubricant that can withstand the weight of the work. Silver Streak® Multi-Lube Spray delivers the durability needed for longer gear life. It delivers lasting, heavy-duty protection in all environments to keep metal surfaces safe from wear and tear. Silver Streak® Multi-Lube Spray is especially idea for dirty and wet environments.

Silver Streak® Multi-Lube Spray is reinforced with molybdenum disulfide and various solid lubricants, which strengthen its film strength and load carrying capabilities. It's highly adhesive, and it clings to gear teeth with unparalleled tenacity. Even on vertical surfaces in dirty and wet environments, Silver Streak® Multi-Lube Spray stays in place and sticks around. As Silver Streak® Multi-Lube Spray plates to metal surfaces, it forms an almost indestructible film that provides a cushioning effect to gears and metal surfaces.

### Maintains consistency for longer lubricant life

Demanding conditions are no match for Silver Streak® Multi-Lube Spray's unique formula. It remains soft and pliable over wide temperature ranges, resists washout from snow and rain and resists adhering to dirt and dust. You get strong, dependable performance that delivers like only Schaeffer can.